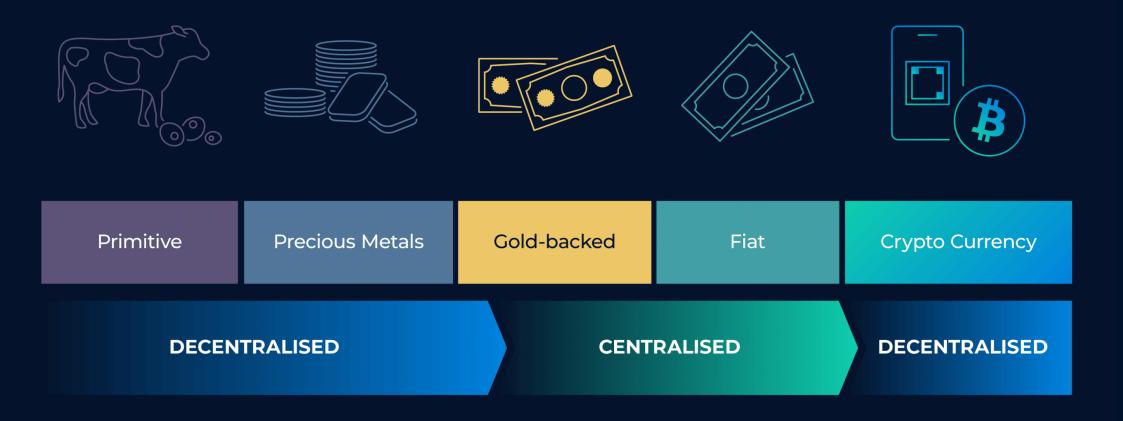

d-adjusted return and diversification. As a money manager, if you look at a normal portfolio most people will make 70-80% of their money that year on 2-3 ideas even though they will have 30-40 things in their portfolio. My concept was to put into those 2-3 ideas I have the most conviction in."



CXCCL TRADE FX



**ANDY KRIEGER VS. THE KIWI** 

\$300,000,000

1987 NZD/USD Exchange Rate

0.4700 0.4400 0.5500 0.5400 0.4200 0.4200 "Where you want to be is always in control, never wishing, always trading, and always, first and foremost protecting your butt. After a while, size means nothing. It gets back to whether you're making 100% rate of return on \$10,000 or \$100 million dollars. It doesn't make any difference."

- Paul Tudor Jones

1987

) Signals

#### MONEY TRANSACTION REVOLUTION







#### WHY CHOOSE US?





We are the world's first company to offer unlimited earning opportunities, providing a unique and versatile payment experience for our customers.





## ACTIVATION AMOUNT

### Minimum activation amount is \$50 MAXIMUM NO LIMIT

Visit now and register now,



### 1<sup>st</sup> income TRADE PROFIT

#### Proft on trade





On Your Investment Package.

If you activate any package of the company, you get 5% to 25% profit per month on that package.



### 2<sup>nd</sup> income DIRECTLEVEL INCOME

11111

| LEVEL | INCOME | DIRECT |
|-------|--------|--------|
| 1     | 10%    | 1      |
| 2     | 2%     | 2      |
| 3     | 1%     | 3      |
| 4     | 1%     | 4      |
| 5     | 0.5%   | 5      |
| 6     | 0.5%   | 6      |
| 7     | 0.4%   | 7      |
| 8     | 0.3