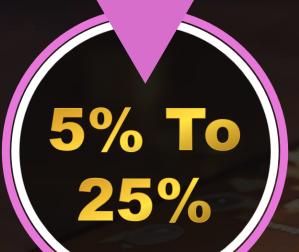

#### Proft on trade

On Your Investment Package.

If you activate any package of the company, you get 5% to 25% profit per month on that package.